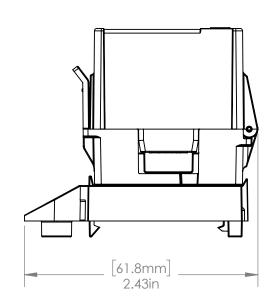

## Dimensions with and without the Mounting Clip

DIMENSIONS ARE IN INCHES TOLERANCES: (UNLESS NOTED) 3 PLACE DECIMAL = ±0.005 2 PLACE DECIMAL = ±0.015 1 PLACE DECIMAL = ±0.050 DIMENSIONS IN INCHES DRAWING NOT TO SCALE