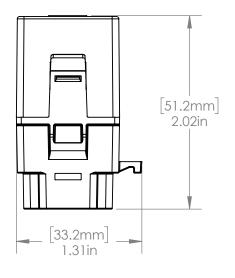

## Dimensions with and without the Mounting Clip

DIMENSIONS ARE IN INCHES TOLERANCES: (UNLESS NOTED) 3 PLACE DECIMAL = ±0.005 2 PLACE DECIMAL = ±0.015 1 PLACE DECIMAL = ±0.050 DIMENSIONS IN INCHES DRAWING NOT TO SCALE