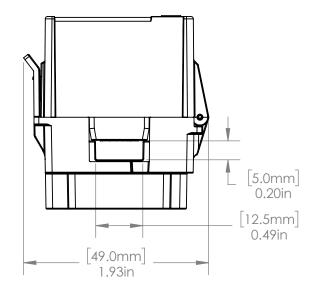

## Dimensions with and without the Mounting Clip

DIMENSIONS ARE IN INCHES TOLERANCES: (UNLESS NOTED) 3 PLACE DECIMAL = ±0.005 2 PLACE DECIMAL = ±0.015 1 PLACE DECIMAL = ±0.050 DIMENSIONS IN INCHES DRAWING NOT TO SCALE