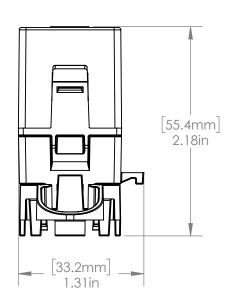

## Dimensions with and without the Mounting Clip

DIMENSIONS ARE IN INCHES TOLERANCES: (UNLESS NOTED) 3 PLACE DECIMAL = ±0.005 2 PLACE DECIMAL = ±0.015 1 PLACE DECIMAL = ±0.050 DIMENSIONS IN INCHES DRAWING NOT TO SCALE